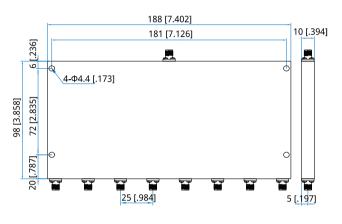

#### Mechanical

| Size <sup>*1</sup> : | 188*98*10mm           |
|----------------------|-----------------------|
|                      | 7.402*3.858*0.394in   |
| Weight:              | 900g                  |
| Connectors:          | SMA Female            |
| Mounting:            | 4-Ф4.4mm through-hole |
| nnoctors             |                       |

#### **Outline Drawings**

Unit: mm [in] Tolerance: ±0.5mm [±0.02in]